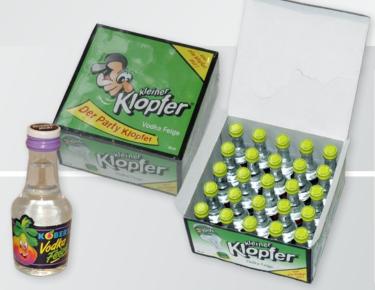

First, **high-performance** is used to place the **small bottles** into the presentation boxes ...

With our wide product range, we do not only have a suitable solution for your packaging task, but we also offer you flexible concepts for smaller outputs or even high-performance systems for your fast-moving items. With us, you are always with the best on the market. Test us!