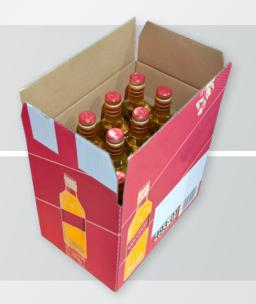

BEVERAGES

Refreshingly efficient packaging solutions

Save packaging of beverage cans with high performance

**Stable bottle handling** for high-quality spirits

We also have the perfect solution for larger packages (here beer kegs)

First, **high-performance** is used to place the **small bottles** into the presentation boxes ...

With our wide product range, we do not only have a suitable solution for your packaging task, but we also offer you flexible concepts for smaller outputs or even high-performance systems for your fast-moving items. With us, you are always with the best on the market. Test us!