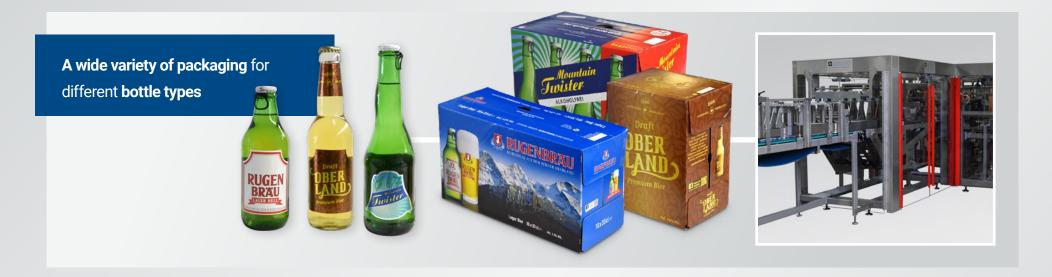

BEVERAGES

Refreshingly efficient packaging solutions

Save packaging of beverage cans with high performance

**Stable bottle handling** for high-quality spirits

We also have the perfect solution for larger packages (here beer kegs)

First, **high-performance** is used to place the **small bottles** into the presentation boxes ...

With our wide product range, we do not only have a suitable solution for your packaging task, but we also offer you flexible concepts for smaller outputs or even high-performance systems for your fast-moving items. With us, you are always with the best on the market. Test us!