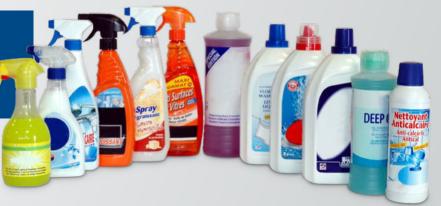

**HOME & BODY CARE** 

Clean solutions for your end-of-line packaging

The comb collation as a compact and economical solution for medium outputs

Even bags with solid or liquid contents can be securely handled and packed