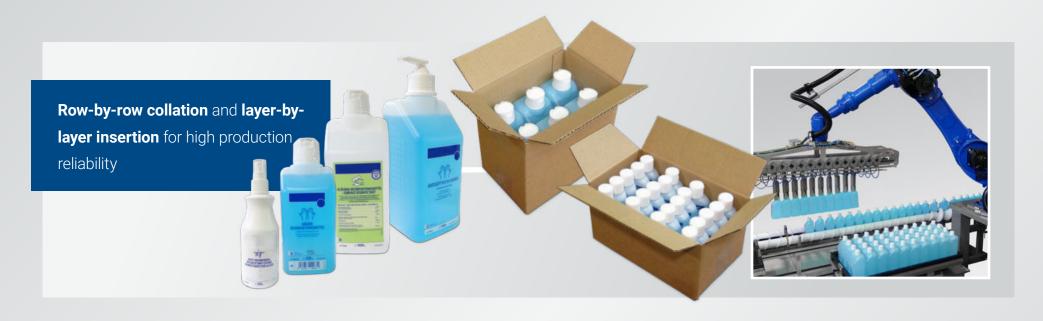

**HOME & BODY CARE** 

Clean solutions for your end-of-line packaging

The comb collation as a compact and economical solution for medium outputs

Even bags with solid or liquid contents can be securely handled and packed