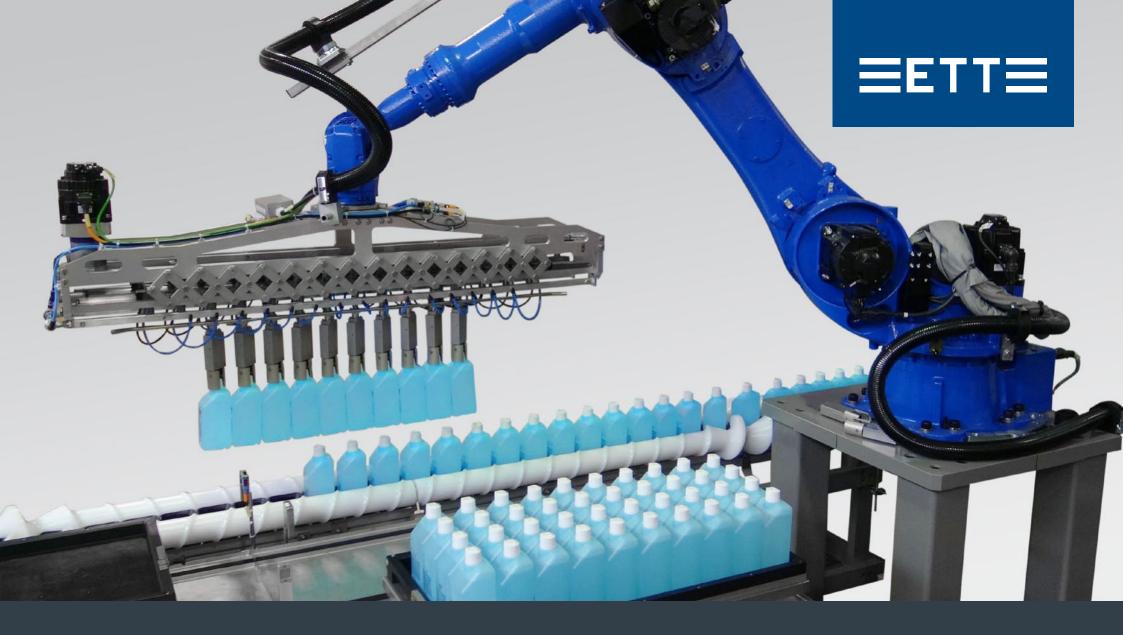

**HOME & BODY CARE** 

Clean solutions for your end-of-line packaging

The comb collation as a compact and economical solution for medium outputs

Even bags with solid or liquid contents can be securely handled and packed