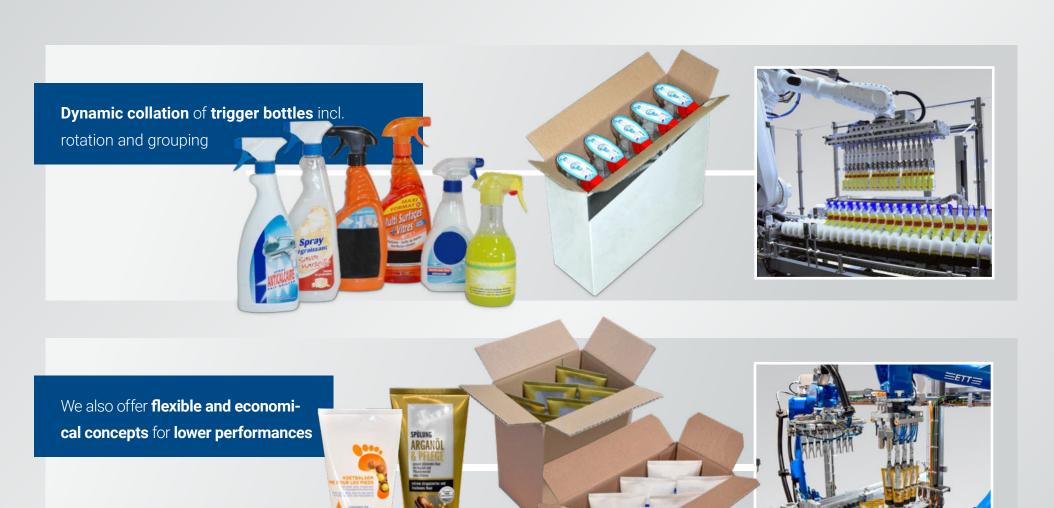

**HOME & BODY CARE** 

Clean solutions for your end-of-line packaging

The comb collation as a compact and economical solution for medium outputs

Even bags with solid or liquid contents can be securely handled and packed