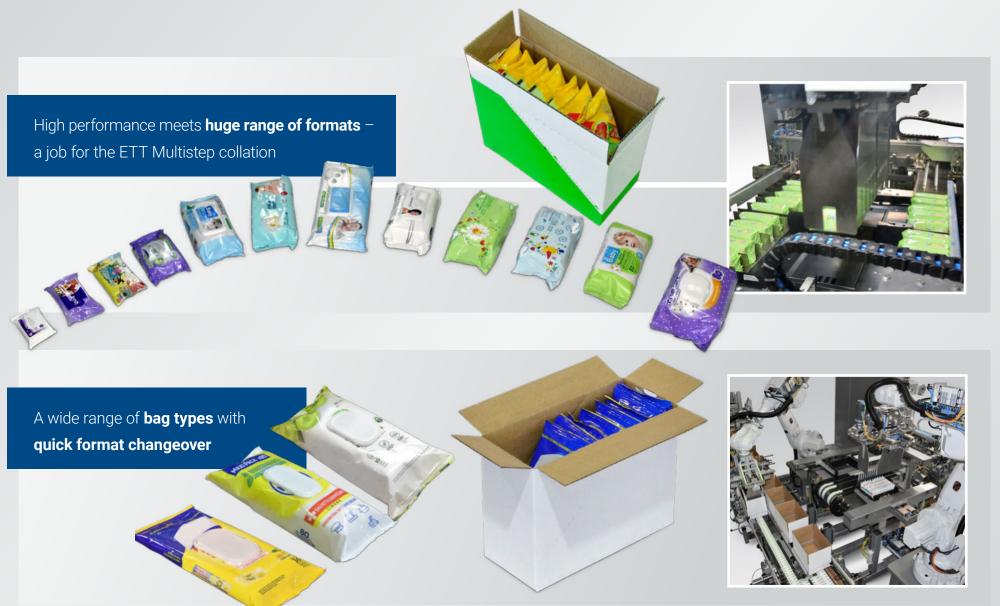

**HOME & BODY CARE** 

Clean solutions for your end-of-line packaging

The comb collation as a compact and economical solution for medium outputs

Even bags with solid or liquid contents can be securely handled and packed