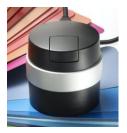

## **RAL COLORCATCH NANO - Colorimeter**

## RAL COLORCATCH NANO

Colorimeter with automatic calibration by pushing the button; measures surfaces from 0.36 mm to 8.0 mm and selects automatically up to five dominant colors. The surface is illuminated by 9 x D65 LEDs (day light) and captured by the camera (224 x 224 pixels - 6-fold magnifaction / geometry: 45 ° / 0 °). Scope of supply: 4 cables (Lightning, Apple 30-pin, USB, USB Typ micro B) 1 short instruction