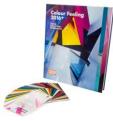

## 0018.24.51

**RAL COLOR Feeling 2016+** - contains trends, inspiring design tips and pioneering application examples. Four trends with eight colours each show, which colorful direction mainly architects, designers, interior architects and interior designers, but also everyone else, will be going in to in 2016 and onwards. The 32 colours are taken from the colour collections RAL CLASSIC and RAL EFFECT as well as the RAL DESIGN system. Full-page, coated swatchbook (8.0 x 12.6 cm) with all 32 trend colours. Book (68 pages) & Swatchbook in a practical plastic slip case (28.0 x 32.0 cm)